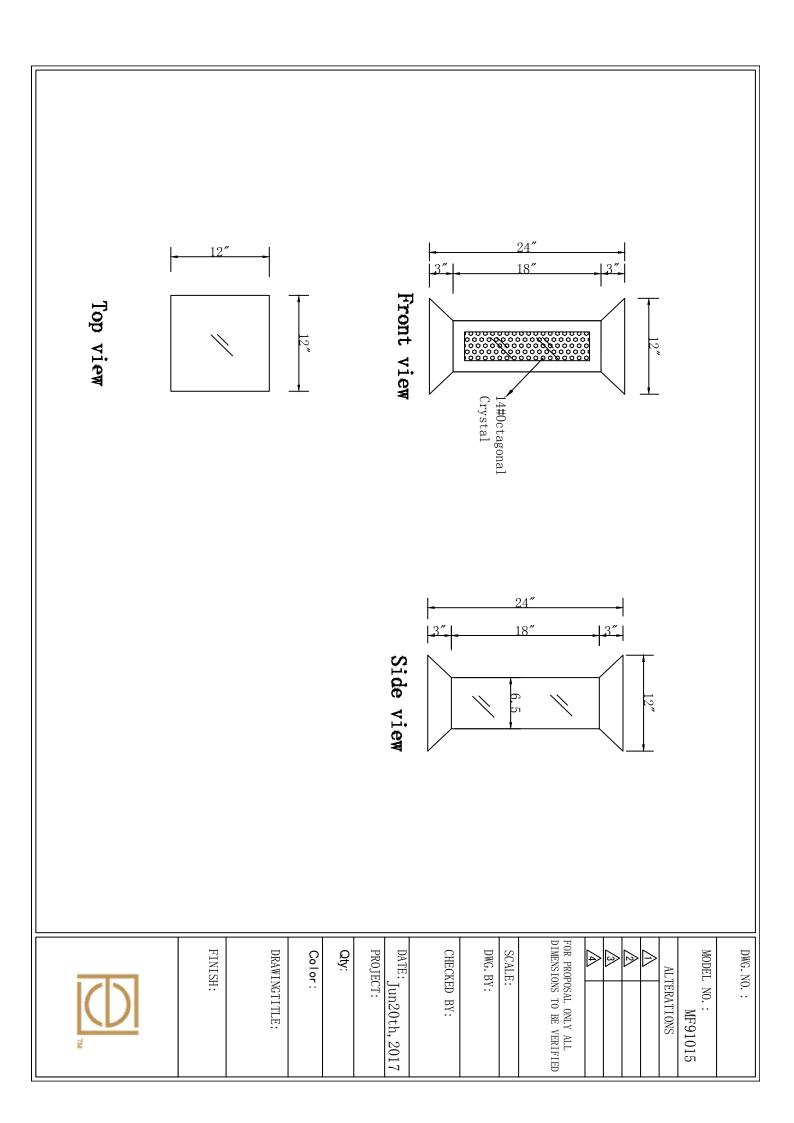

| Number of Shelves                | Shelves                            | Drawer Model                                    | Drawer Height<br>(IN) | Drawer Depth<br>(IN)           | Drawer Width<br>(IN)   | Drawer railing              | Joinery Type           | Number of Drawers      | Drawers Included               | Solid wood construction | Frame material            | Beveled glass      | Mirror type                        | Hand Painted                      | Finish                      | Model #                          |
|----------------------------------|------------------------------------|-------------------------------------------------|-----------------------|--------------------------------|------------------------|-----------------------------|------------------------|------------------------|--------------------------------|-------------------------|---------------------------|--------------------|------------------------------------|-----------------------------------|-----------------------------|----------------------------------|
| 0                                | NO                                 | N/A                                             | N/A                   | N/A                            | N/A                    | N/A                         | N/A                    | N/A                    | NO                             | MDF                     | MDF                       | Yes                | Clear Mirror                       | Yes                               | Clear                       | MF91015                          |
| glass top tempered               | table top finish                   | table top width $(\mathrm{IN})$                 | Shipping Type         | Product<br>Weight(lbs)         | Package<br>Weight(lbs) | Packaged HEIGHT<br>(IN)     | Packaged WIDTH<br>(IN) | Package LENGTH<br>(IN) | Product Height $(\mathrm{IN})$ | Product Depth<br>(IN)   | Product Width<br>(IN)     | Assembly           | Hardware finish                    | Finished Back                     | Number of Doors             | Doors included                   |
| NO                               | Clear mirror                       | 12"                                             | Small Parcel          | 33LBS                          | 44LBS                  | 27.8"                       | 16.3"                  | 16.3"                  | 24"                            | 12"                     | 12"                       | NO                 | N/A                                | NO                                | 0                           | NO                               |
| Door Knob Model                  | Drawer Handle<br>designs           | adjustable shelves                              | shelf material        | lift top                       | shape of top           | tip over restraint<br>strap | wood species           | top material           | base material                  | powder coated<br>finish | base finish               | cushion material   | upholstery pattern                 | upholstery color                  | Table: seating capacity     | table top maximum<br>weight(lbs) |
| N/A                              | N/A                                | N/A                                             | N/A                   | NO                             | Square                 | N/A                         | MDF                    | Mirror                 | MDF                            | No                      | Black                     | N/A                | N/A                                | N/A                               | N/A                         | 66LBS                            |
| Drawer Interior<br>Width<br>(IN) | Drawers Interior<br>Height<br>(IN) | California<br>Proposition 65<br>waming required | Any certification?    | Shelf thickness                | shelf depth<br>(IN)    | shelf width<br>(IN)         | shelf height<br>(IN)   | Number of cabinets     | soft close drawer<br>glides    | Ball Bearing<br>Glides  | Drawer Interior<br>finish | drawer dividers    | drawer glide<br>material           | drawer glide<br>extension         | felt lined drawers          | saftey stop                      |
| N/A                              | N/A                                | YES                                             | CARB                  | N/A                            | N/A                    | N/A                         | N/A                    | 0                      | N/A                            | N/A                     | N/A                       | N/A                | N/A                                | N/A                               | N/A                         | N/A                              |
| # of faucet holes                | sink type                          | false drawers?                                  | door thickness        | armoires: mirror<br>dimensions | Armoires: hooks        | Armoires: ring<br>slots     | leg design             | stackable              | gloss finish                   | leg depth<br>(IN)       | leg width<br>(IN)         | leg height<br>(IN) | cabinet interior<br>height<br>(IN) | cabinet interior<br>depth<br>(IN) | cabinet interior width (IN) | Drawer Interior<br>Depth<br>(IN) |
| N/A                              | N/A                                | N/A                                             | N/A                   | N/A                            | N/A                    | N/A                         | N/A                    | NO                     | NO                             | N/A                     | N/A                       | N/A                | N/A                                | N/A                               | N/A                         | N/A                              |

| DWG.NO.  MODEL NO:MF91015  SPEC NO:  QUANTITY:  DATE:JUN20TH,2017  CHECKED BY:  FOR PROPOSAL ONLY ALL DIMENSIONS TO BE VERIDIED  PROJECT:  COULR:  FINISH:  FINISH:  FINISH:  FOR PROPOSAL ONLY ALL DIMENSIONS TO BE VERIDIED  PROJECT:  FOR PROPOSAL ONLY ALL DIMENSIONS TO BE VERIDIED  FOULT:  FOR PROPOSAL ONLY ALL DIMENSIONS TO BE VERIDIED  FOULT:  FOR PROPOSAL ONLY ALL DIMENSIONS TO BE VERIDIED  FOR PROJECT:  FOR PROPOSAL ONLY ALL DIMENSIONS TO BE VERIDIED  FOR PROJECT:  FOR PROPOSAL ONLY ALL DIMENSIONS TO BE VERIDIED  FOR PROJECT:  FOR PROPOSAL ONLY ALL DIMENSIONS TO BE VERIDIED  FOR PROJECT:  FOR PROPOSAL ONLY ALL DIMENSIONS TO BE VERIDIED  FOR PROJECT:  FOR PROPOSAL ONLY ALL DIMENSIONS TO BE VERIDIED  FOR PROJECT:  FOR PROPOSAL ONLY ALL DIMENSIONS TO BE VERIDIED  REVISIONS  REVISIONS  REVISIONS  REVISIONS  REVISIONS  REAL AVENUE Phil lade I phia PA 19134 1- 888-388-389-3390 |  |
|------------------------------------------------------------------------------------------------------------------------------------------------------------------------------------------------------------------------------------------------------------------------------------------------------------------------------------------------------------------------------------------------------------------------------------------------------------------------------------------------------------------------------------------------------------------------------------------------------------------------------------------------------------------------------------------------------------------------------------------------------------------------------------------------------------------------------------------------------------------------------------------------------------------------|--|
|------------------------------------------------------------------------------------------------------------------------------------------------------------------------------------------------------------------------------------------------------------------------------------------------------------------------------------------------------------------------------------------------------------------------------------------------------------------------------------------------------------------------------------------------------------------------------------------------------------------------------------------------------------------------------------------------------------------------------------------------------------------------------------------------------------------------------------------------------------------------------------------------------------------------|--|